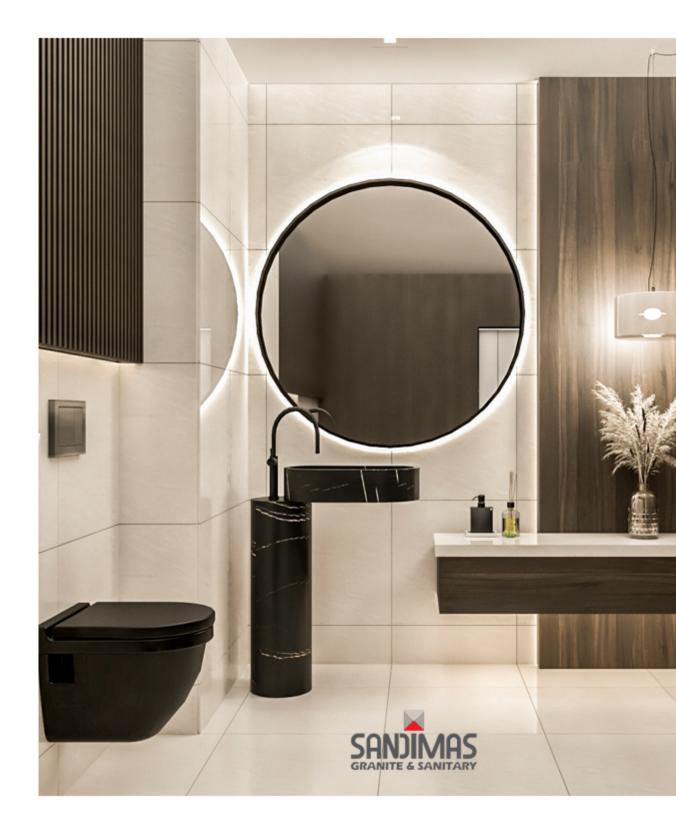

## **CHAMPAGNE**

Introducing our latest addition to the collection - Champagne Digital tiles! Elevate your space with the stunning blend of subtle tones that mimic the effervescence of a glass of champagne. The intricate digital design ensures that every tile is unique, giving your walls or floors a truly one-of-a-kind look.

Crafted with precision and care, these tiles are made to withstand the test of time while adding a touch of sophistication to your interiors. The light-reflecting quality of the tiles makes your space look brighter and more spacious, creating an atmosphere of elegance and luxury.

Perfect for any room in your home, from the kitchen to the bathroom, Champagne Digital tiles are versatile and timeless. Whether you're renovating your space or adding a touch of glamour to a new project, these tiles are sure to make a statement. Upgrade your space with Champagne Digital tiles today!