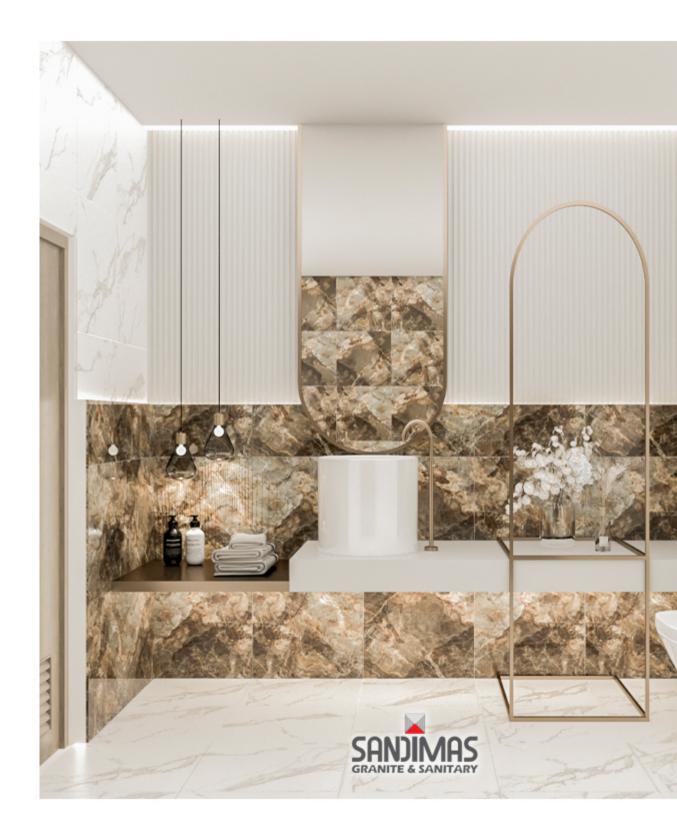

## **HOKKAIDO**

Introducing the latest addition to our collection - Hokkaido tiles! Inspired by the natural beauty of Japan's northernmost island, Hokkaido tiles bring the tranquility and simplicity of Japanese design into your space. Crafted with a blend of earthy tones, Hokkaido tiles capture the essence of Japanese minimalism. The smooth surface and matte finish of these tiles evoke a sense of calmness, while their durability ensures they stand the test of time.

Create a serene retreat in your bathroom, add a touch of elegance to your kitchen backsplash, or use Hokkaido tiles to transform any room into a modern and peaceful oasis. With their subtle and sophisticated beauty, Hokkaido tiles are sure to impress. Try them out today and experience the timeless elegance of Japanese design!