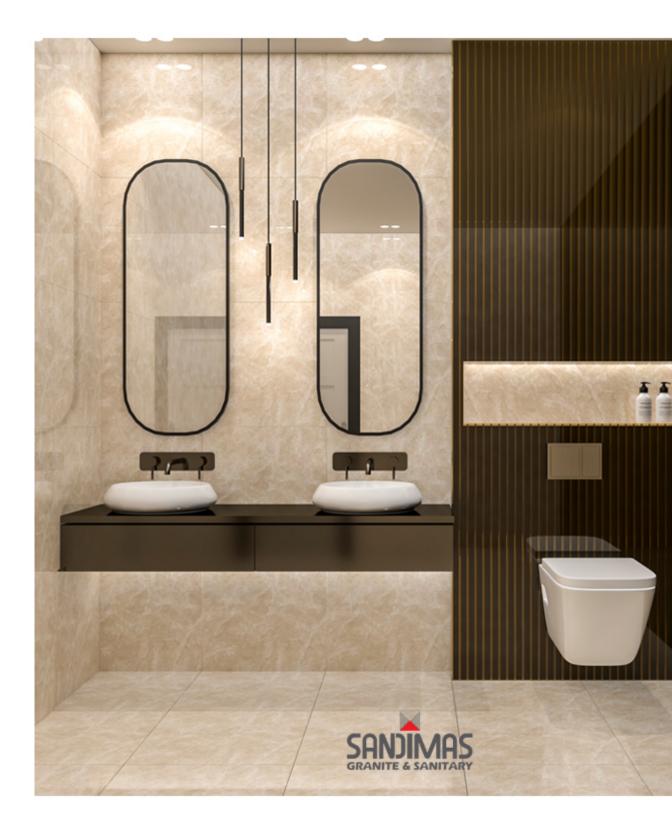

## **MINERVA**

Introducing Minerva, our latest addition to the tile collection that exudes a sophisticated charm with a touch of natural beauty. The Minerva tile is a fusion of contemporary and classic design, featuring a beige base with a unique mixed pattern that adds depth and character to any space.

Crafted from high-quality materials, the Minerva tile is not only stylish but also durable, making it perfect for high-traffic areas such as the living room, kitchen, or bathroom. Its versatile color palette complements various decor styles, allowing you to create a space that's both welcoming and elegant.

Experience the warmth and comfort of the Minerva tile, bringing a sense of tranquility and relaxation to your home. Upgrade your space with the Minerva tile and enjoy a luxurious and timeless look that lasts for years to come.